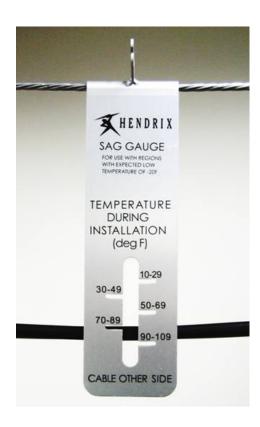

## **SG-1 Sag Gauge**

## **Description:**

- Used to set the proper conductor sag during spacer cable installation
- Hung on the messenger at the mid-point between roll-by blocks (PBR-3-DR)
- · When sagging, align the top of the cable to the slot marked with the current ambient temperature

## **Benefits:**

- Instant verification of proper conductor sag
- · Hot stick operable
- Light weight anodized aluminum (made from aluminum 5052-H32)
- Large, easy to read lettering
- Makes installations simpler and faster